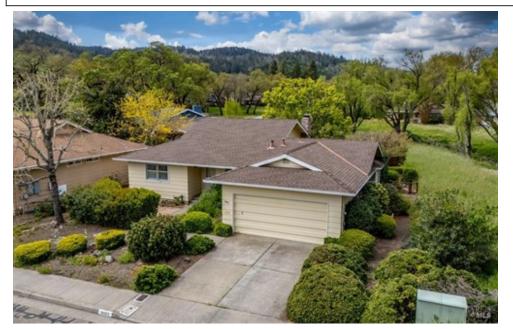

## 8809 Oakmont Drive, Santa Rosa, CA 954<u>09</u>

Beds: 2 | Baths: 2 Full MLS #: 324026814

» Single Family | 1,400 ft<sup>2</sup> | Lot: 6,534 ft<sup>2</sup> » More Info: 88090akmontDrive.isforsale.com

## \$ 659,000

CENTURY 21 EPIC Valley of the Moon 6580 Oakmont Drive Santa Rosa, CA 95409

Welcome to 8809 Oakmont Drive, an owner-maintained home within the active-adult community of Oakmont Village. This residence features the desirable Oakwood floor plan. The spacious living room has cathedral ceilings, a cozy fireplace, and a ceiling fan. The kitchen includes a charming nook with a scenic view of the creek, perfect for peaceful morning coffees. Step outside to the front patio, ideal for unwinding with a glass of wine, or to the covered rear deck, which offers peaceful views of the seasonal creek and surrounding mountains. Here, you can relax and watch the local wildlife. The two-car garage has extensive storage and a workbench, and is updated with a newer HVAC and water heater for enhanced comfort. The fenced side yard provides a space for pets and the surrounding areas feature many shrubs, roses and a crepe myrtle, ensuring vibrant blooms and delightful aromas throughout. Located in Sonoma Wine Country, with proximity to award-winning restaurants, recreation, wineries & microbreweries, Oakmont has concerts, swimming pools, pickleball, bocce ball, public golf courses & more. This home combines peaceful living with an active community lifestyle, offering the perfect setting for friendship and leisure. Make this your new home and enjoy the lifestyle you